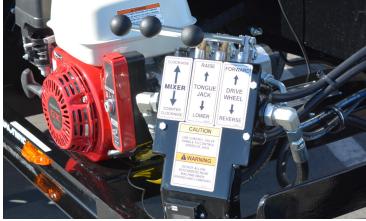

## E-Z PAINT MIXER

**E-Z Operating Controls** 

**Heavy-Duty, Full Sweep Agitation System** 

## **Power Drive Wheel and E-Z Steer Assembly**

The **EZ Paint Mixer** combines performance, power, mobility and safety to make any paint or industrial coating project more productive.

The self-propelled trailered unit allows for the bulk mixing and distribution of materials where they are needed on the job site. Transport your surfacing material from your staging area to your work area effortlessly.