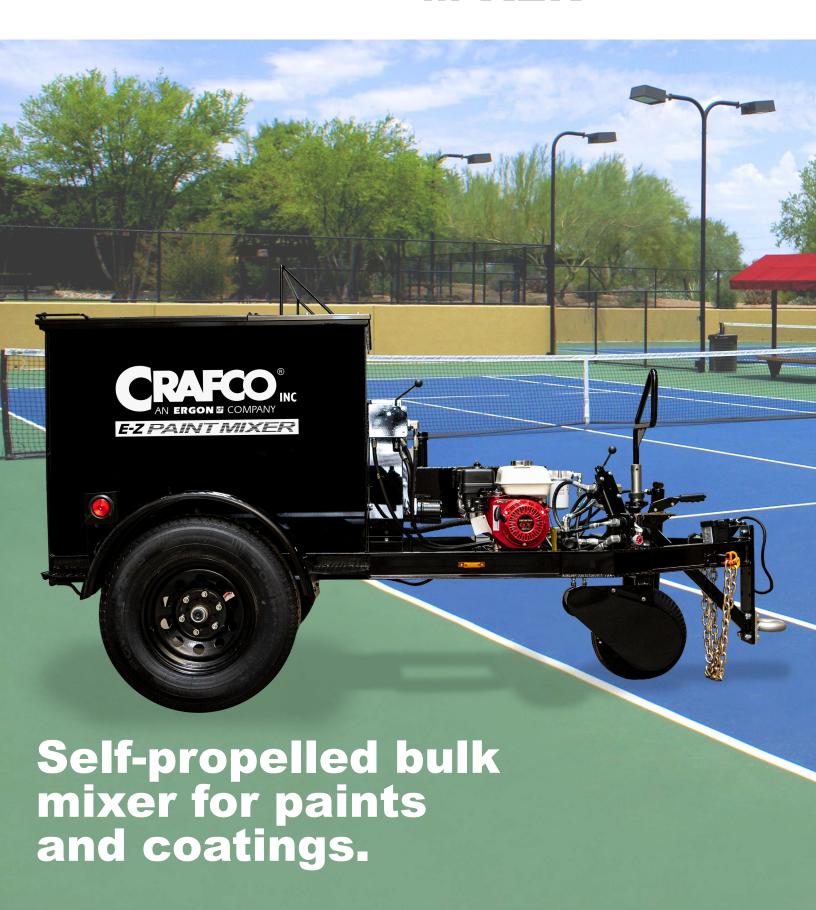

## **Power Drive Wheel and E-Z Steer Assembly**

The **EZ Paint Mixer** combines performance, power, mobility and safety to make any paint or industrial coating project more productive.

The self-propelled trailered unit allows for the bulk mixing and distribution of materials where they are needed on the job site. Transport your surfacing material from your staging area to your work area effortlessly.

With a variable speed agitator, the **EZ Paint** Mixer allows for perfect mix properties to be attained ensuring popper material performance. The innovative mixer design allows for quick color changes and clean up, reducing downtime and keeping the job site neat and tidy.

Manufactured in the USA by Crafco Inc.

| Feature                                                                        | Benefit                                                                                                                    |
|--------------------------------------------------------------------------------|----------------------------------------------------------------------------------------------------------------------------|
| 1800 lbs. (816 kg) Max Mixer Capacity<br>244 Gal. (924 L) Max Tank Capacity    | Mix gallons of material in minutes- no extra drums or equipment needed.                                                    |
| Self-Propelled Compact Design                                                  | Agile, EZ Mixer can access challenging job sites. Move surfacing material from your staging area to your work area easily. |
| Variable Speed Full Sweep Agitation System                                     | Optimizes material mix properties                                                                                          |
| High Torque<br>Hydraulic Drive                                                 | Power for mixing materials with high viscosity and added fillers                                                           |
| EZ Cleaning                                                                    | Allows for fast and easy color changes and cleanup                                                                         |
| Hot Rolled Steel Trailer Frame With Torsional Axel & Electronic Braking System | Built for industrial use and safety                                                                                        |
| 2-Year Crafco Standard<br>Manufactures Warranty                                | Quality Assurance                                                                                                          |