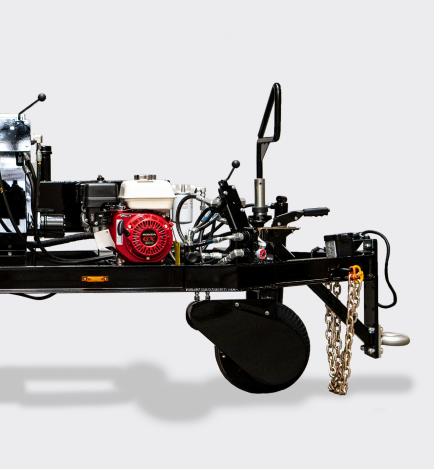

## **Power Drive Wheel and E-Z Steer Assembly**

The **EZ Paint Mixer** combines performance, power, mobility and safety to make any paint or industrial coating project more productive.

The self-propelled trailered unit allows for the bulk mixing and distribution of materials where they are needed on the job site. Transport your surfacing material from your staging area to your work area effortlessly.