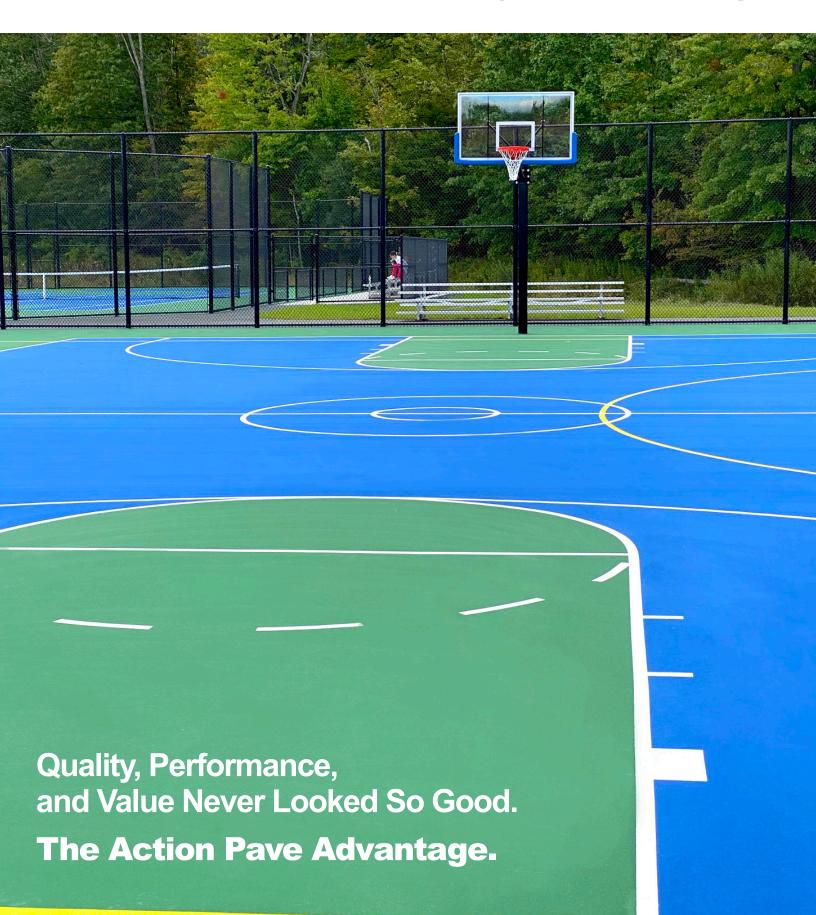

## **Action Pave® Acrylic Coatings**

## **Action Pave Acrylic Coatings by Crafco** are formulated for use in all environmental conditions creating long lasting surfaces that are designed for performance.

Any professional will tell you that the performance of an acrylic coating is not based solely on the finished product, but how well the material performs before during and after the installation. Action Pave Acrylic Coatings are made with 100% acrylic resins, mineral fillers and reinforcing color-fast pigments that have been optimized for both the ease of installation and long-term performance. The Action Pave Acrylic Coatings mixing and suspension qualities allow for uniformity of mix design across any size project ensuring color and aggregates are evenly dispersed for the highest quality finished product.

Formulated for both asphalt and concrete surfaces, Action Pave Acrylic Coatings provide enhanced UV protection, vibrant color options, and a level of durability that is unmatched. When it comes to selecting a coating—performance really is everything.

Quality, performance and value it's what we put into every gallon of Action Pave since 1974.

Manufactured in the USA by Crafco Inc.

| reature       | benent      |
|---------------|-------------|
| Acrylic/Latex | Provides st |