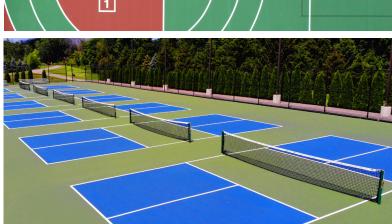

## **Action Pave® Acrylic Coatings**

## **Action Pave Acrylic Coatings by Crafco** are formulated for use in all environmental conditions creating long lasting surfaces that are designed for performance.

Any professional will tell you that the performance of an acrylic coating is not based solely on the finished product, but how well the material performs before during and after the installation. Action Pave Acrylic Coatings are made with 100% acrylic resins, mineral fillers and reinforcing color-fast pigments that have been optimized for both the ease of installation and long-term performance. The Action Pave Acrylic Coatings mixing and suspension qualities allow for uniformity of mix design across any size project ensuring color and aggregates are evenly dispersed for the highest quality finished product.

Formulated for both asphalt and concrete surfaces, Action Pave Acrylic Coatings provide enhanced UV protection, vibrant color options, and a level of durability that is unmatched. When it comes to selecting a coating—performance really is everything.