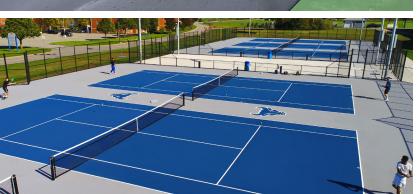

Formulated for both asphalt and concrete surfaces, Action Pave Acrylic Coatings provide enhanced UV protection, vibrant color options, and a level of durability that is unmatched. When it comes to selecting a coating—performance really is everything.

## Available Colors